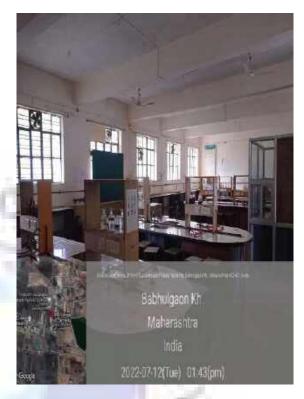

und for volley ball, throw ball and cricket.





Bhabul Gaon, Yeola, 3F85+FPJ, asalgaon Patoda Yeola Rd, Babhulgaon Kh., Maharashtra 423401, India 05 Dec 2021 10:46 am





## **SND College of Pharmacy** Babhulgaon, Tal. Yeola, Dist. Nashik-423 401 (M.S.)



**Principal Office (GF)** 





Principa S. N. D. College of Pharmacy Babhulgaon, Tal. Yeola (Nasik)

## **SND College of Pharmacy** Babhulgaon, Tal. Yeola, Dist. Nashik-423 401 (M.S.)

Office (GF)









rincipa S. N. D. College of Pharmacy Babhulgaon, Tal. Yeola (Nasik)

## **SND College of Pharmacy** Babhulgaon, Tal. Yeola, Dist. Nashik-423 401 (M.S.)

#### Pharmaceutics Lab-I (GF)











## **SND College of Pharmacy** Babhulgaon, Tal. Yeola, Dist. Nashik-423 401 (M.S.)

#### Chemistry Lab –I (GF)



#### Weighing Room (GF)



#### Gents Toilet (GF)









## **SND College of Pharmacy** Babhulgaon, Tal. Yeola, Dist. Nashik-423 401 (M.S.)

#### Pharmacology Lab (GF)



#### Computer Lab- I (FF)



#### Exam Department (FF)



#### Placement Office (FF)









Pharmaceutical Chemistry Lab -III(FF)



## SND College of Pharmacy Babhulgaon, Tal. Yeola, Dist. Nashik-423 401 (M.S.)

#### **Centralized Distillation Unit (FF)**











## **SND College of Pharmacy** Babhulgaon, Tal. Yeola, Dist. Nashik-423 401 (M.S.)

#### Girls Common Room (FF)



#### Ladies Toilet (FF)











#### Pharmacognosy Lab-I (FF)



Pharmaceutics Lab- II (SF)



2022-07-12(Tue) 01.51(pm)









## **SND College of Pharmacy** Babhulgaon, Tal. Yeola, Dist. Nashik-423 401 (M.S.)

#### Machine Room (SF)







#### Anatomy & Physi