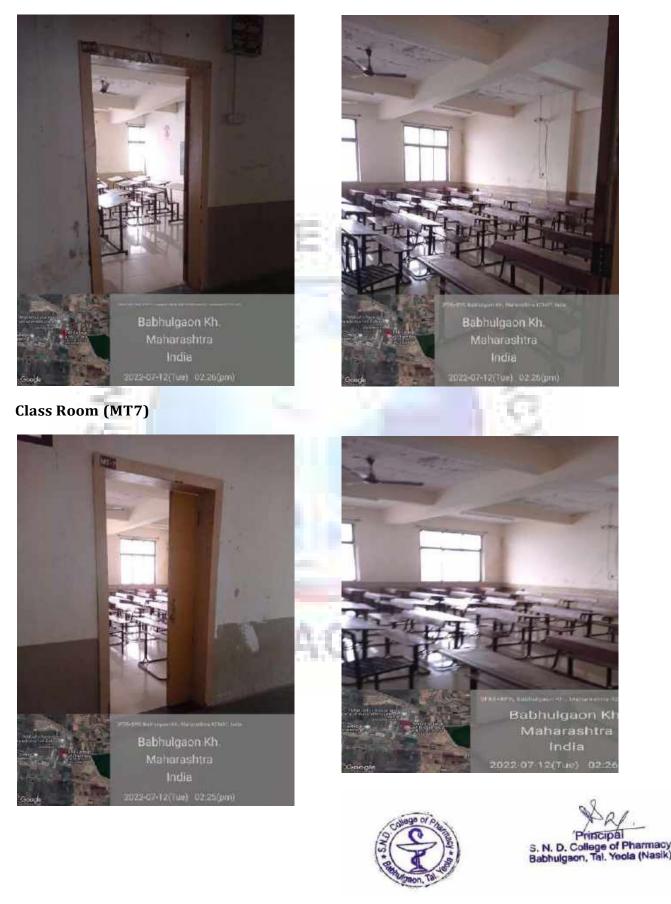

S. N. D. College of Pharmacy Babhulgeon, Tal. Yeola (Nasik)

#### P'ceutical Analysis Lab (SF)







#### P'ceutical Analysis Lab-II (SF)





NSS Office (SF)



#### **Boys Common Room (SF)**





S. N. D. College of Pharmacy Babhulgaon, Tal, Yeola (Nasik) Babhulgaon.

#### Gents Toilet (SF)

#### **Toilet for Handicap (SF)**



#### **Department of pharmaceutics (TF)**





Staff Room (TF) TAFF ROOM







## **SND College of Pharmacy** Babhulgaon, Tal. Yeola, Dist. Nashik-423 401 (M.S.)

#### Pharmaceutics Lab-IV (TF)



#### **Pharmaceutics Lab- III (TF)**



## SND College of Pharmacy Babhulgaon, Tal. Yeola, Dist. Nashik-423 401 (M.S.)

Lab (TF)











#### Sofesticated Lab 16 (MT2)



#### **Class Room (MT3)**



#### Chemistry Lab 18 (MT5)



#### **Class Room (MT6)**



## SND College of Pharmacy Babhulgaon, Tal. Yeola, Dist. Nashik-423 401 (M.S.)

#### **Class Room (MT6)**



### **SND College of Pharmacy**

Babhulgaon, Tal. Yeola, Dist. Nashik-423 401 (M.S.)



#### CERTIFICATE TO BE DULY ENDORSED BY AN ARCHITECT REGISTRED WITH COUNCIL FOR ARCHITECTURE

The Copies of approved site plan and building inrespect of application submitted by Mr. NarendraBhikajiDarade, President, Jagdamba Education Society, Yeola. Tal-Yeola, Dist-Nashik. Integrated campus offering technical programme/converting existing technical institution into an integrated campus/ <u>introduction of new course/s</u>, of SND College of Pharmacy, A/p-Babhulgaon, Tal-Yeola, Dist-Nashik. Were provided by Mr. Narendra Bhikaji Darade, President, Jadamba Education Society, Yeola, Tal-Yeola, Dis