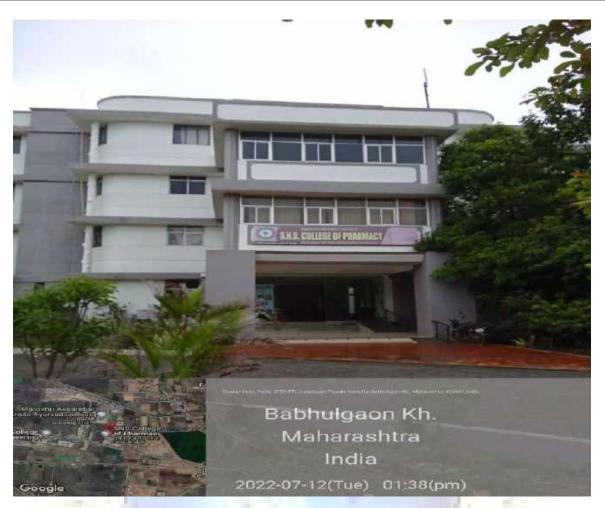

### **4.1.1** The institution has adequate facilities for teaching- learning. viz., classrooms, laboratories, computing equipment, etc.

SND College OF Pharmacy Babhulgaon, Yeola is established in 2004 and is well known pharmacy institute in Nashik area. Since beginning, the institute has maintained high standards for infrastructure and whenever necessary, areas were renovated to meet current trends in educational facilities. A four storied building of the Pharmacy institute houses class rooms, tutorial rooms and all required departmental laboratories with a built up area of 7349.00 square meter. The details of facilities are as under-