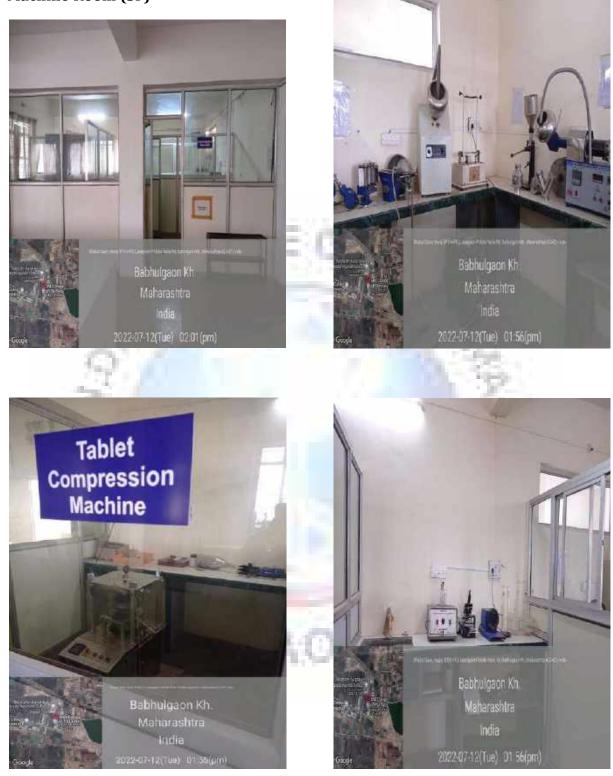

#### Weighing Room (GF)



#### Gents Toilet (GF)









## **SND College of Pharmacy** Babhulgaon, Tal. Yeola, Dist. Nashik-423 401 (M.S.)

#### Pharmacology Lab (GF)



#### Computer Lab- I (FF)



#### Exam Department (FF)



#### Placement Office (FF)









Pharmaceutical Chemistry Lab -III(FF)



## SND College of Pharmacy Babhulgaon, Tal. Yeola, Dist. Nashik-423 401 (M.S.)

#### **Centralized Distillation Unit (FF)**











## **SND College of Pharmacy** Babhulgaon, Tal. Yeola, Dist. Nashik-423 401 (M.S.)

#### Girls Common Room (FF)



#### Ladies Toilet (FF)











#### Pharmacognosy Lab-I (FF)



Pharmaceutics Lab- II (SF)



2022-07-12(Tue) 01.51(pm)









## **SND College of Pharmacy** Babhulgaon, Tal. Yeola, Dist. Nashik-423 401 (M.S.)

#### Machine Room (SF)







#### Anatomy & Physiology Lab (SF)











S. N. D. College of Pharmacy Babhulgeon, Tal. Yeola (Nasik)

#### P'ceutical Analysis Lab (SF)







#### P'ceutical Analysis Lab-II (SF)





NSS Office (SF)



#### **Boys Common Room (SF)**





S. N. D. College of Pharmacy Babhulgaon, Tal, Yeola (Nasik) Babhulgaon.

#### Gents Toilet (SF)

#### **Toilet for Handicap (SF)**



#### **Department of pharmaceutics (TF)**





Staff Room (TF) TAFF ROOM







## **SND College of Pharmacy** Babhulgaon, Tal. Yeola, Dist. Nashik-423 401 (M.S.)

#### Pharmaceutics Lab-IV (TF)



#### **Pharmaceutics Lab- III (TF)**



## SND College of Pharmacy Babhulgaon, Tal. Yeola, Dist. Nashik-423 401 (M.S.)

Lab (TF)











#### Sofesticated Lab 16 (MT2)



#### **Class Room (MT3)**



#### Chemistry