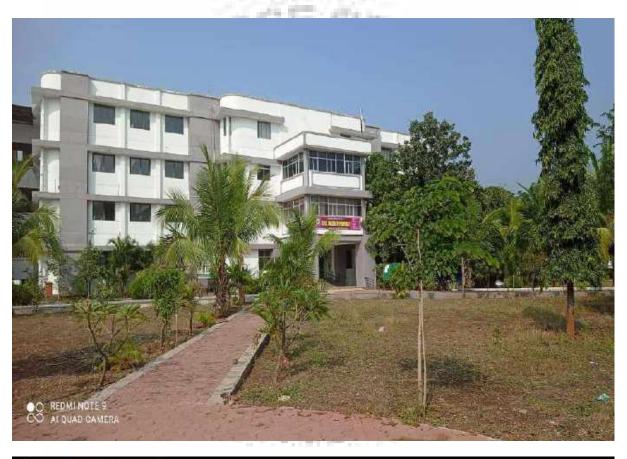

### **4.1.1** The institution has adequate facilities for teaching- learning. viz., classrooms, laboratories, computing equipment, etc.

SND College OF Pharmacy Babhulgaon, Yeola is established in 2004 and is well known pharmacy institute in Nashik area. Since beginning, the institute has maintained high standards for infrastructure and whenever necessary, areas were renovated to meet current trends in educational facilities. A four storied building of the Pharmacy institute houses class rooms, tutorial rooms and all required departmental laboratories with a built up area of 7349.00 square meter. The details of facilities are as under-