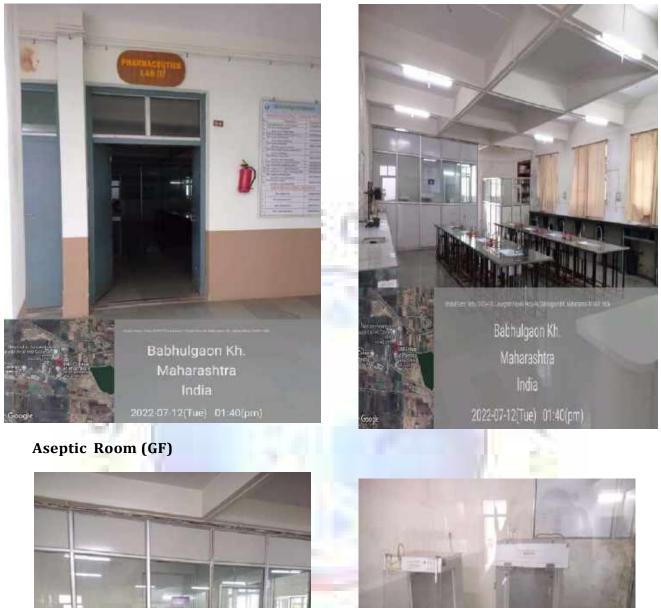

rooms for boys and girls. In addition to this, indoor sports facilities like table tennis, carom, chess etc. are provided. At outdoors, there is ground for volley ball, throw ball and cricket.





Bhabul Gaon, Yeola, 3F85+FPJ, asalgaon Patoda Yeola Rd, Babhulgaon Kh., Maharashtra 423401, India 05 Dec 2021 10:46 am





## **SND College of Pharmacy** Babhulgaon, Tal. Yeola, Dist. Nashik-423 401 (M.S.)



**Principal Office (GF)** 





Principa S. N. D. College of Pharmacy Babhulgaon, Tal. Yeola (Nasik)

## **SND College of Pharmacy** Babhulgaon, Tal. Yeola, Dist. Nashik-423 401 (M.S.)

Office (GF)









rincipa S. N. D. College of Pharmacy Babhulgaon, Tal. Yeola (Nasik)

## **SND College of Pharmacy** Babhulgaon, Tal. Yeola, Dist. Nashik-423 401 (M.S.)

#### Pharmaceutics Lab-I (GF)











## **SND College of Pharmacy** Babhulgaon, Tal. Yeola, Dist. Nashik-423 401 (M.S.)

#### Chemistry Lab –I (GF)



#### Weighing Room (GF)



#### Gents Toilet (GF)









## **SND College of Pharmacy** Babhulgaon, Tal. Yeola, Dist. Nashik-423 401 (M.S.)

#### Pharmacology Lab (GF)



#### Computer Lab- I (FF)



#### Exam Department (FF)



#### Placement Office (FF)









Pharmaceutical Chemistry Lab -III(FF)



## SND College of Pharmacy Babhulgaon, Tal. Yeola, Dist. Nashik-423 401 (M.S.)

#### **Centralized Distillation Unit (FF)**











## **SND College of Pharmacy** Babhulgaon, Tal. Yeola, Dist. Nashik-423 401 (M.S.)

#### Girls Common Room (FF)



#### Ladies Toilet (FF)











#### Pharmacognosy Lab-I (FF)



Pharmaceutics Lab- II (SF)



2022-07-12(Tue) 01.5