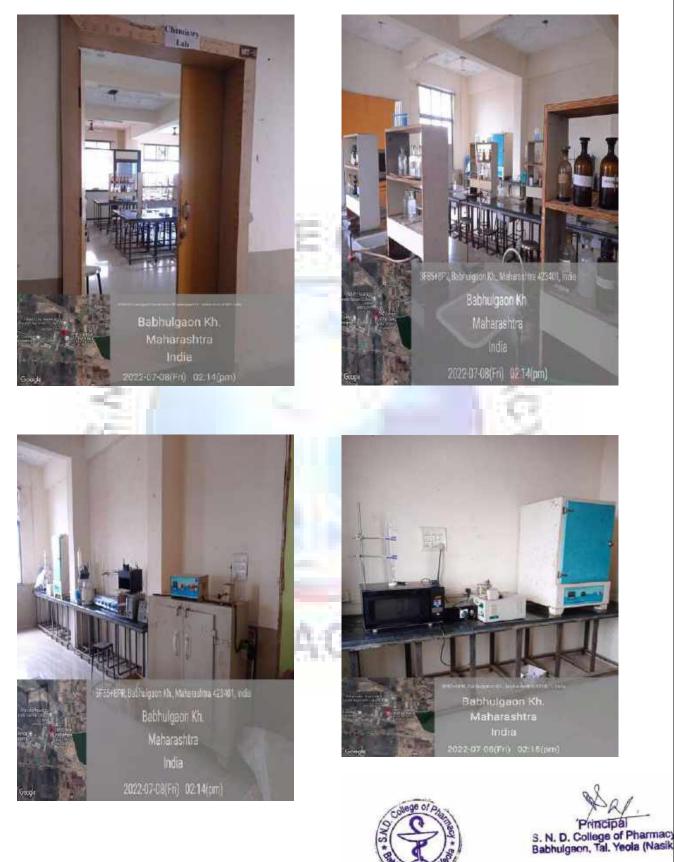

omy & Physiology Lab (SF)











S. N. D. College of Pharmacy Babhulgeon, Tal. Yeola (Nasik)

#### P'ceutical Analysis Lab (SF)







#### P'ceutical Analysis Lab-II (SF)





NSS Office (SF)



#### **Boys Common Room (SF)**





S. N. D. College of Pharmacy Babhulgaon, Tal, Yeola (Nasik) Babhulgaon.

#### Gents Toilet (SF)

#### **Toilet for Handicap (SF)**



#### **Department of pharmaceutics (TF)**





Staff Room (TF) TAFF ROOM







## **SND College of Pharmacy** Babhulgaon, Tal. Yeola, Dist. Nashik-423 401 (M.S.)

#### Pharmaceutics Lab-IV (TF)



#### **Pharmaceutics Lab- III (TF)**



## SND College of Pharmacy Babhulgaon, Tal. Yeola, Dist. Nashik-423 401 (M.S.)

Lab (TF)











#### Sofesticated Lab 16 (MT2)



#### **Class Room (MT3)**



#### Chemistry Lab 18 (MT5)



#### **Class Room (MT6)**



## SND College of Pharmacy Babhulgaon, Tal. Yeola, Dist. Nashik-423 401 (M.S.)

#### **Class Room (MT6)**



### **SND College of Pharmacy**

Babhulgaon, Tal. Yeola, Dist. Nashik-423 401 (M.S.)



#### CERTIFICATE TO BE DULY ENDORSED BY AN ARCHITECT REGISTRED WITH COUNCIL FOR ARCHITECTURE

The Copies of approved site plan and building inrespect of application submitted by Mr. NarendraBhikajiDarade, President, Jagdamba Education Society, Yeola. Tal-Yeola, Dist-Nashik. Integrated campus offering technical programme/converting existing technical institution into an integrated campus/ <u>introduction of new course/s</u>, of SND College of Pharmacy, A/p-Babhulgaon, Tal-Yeola, Dist-Nashik. Were provided by Mr. Narendra Bhikaji Darade, President, Jadamba Education S