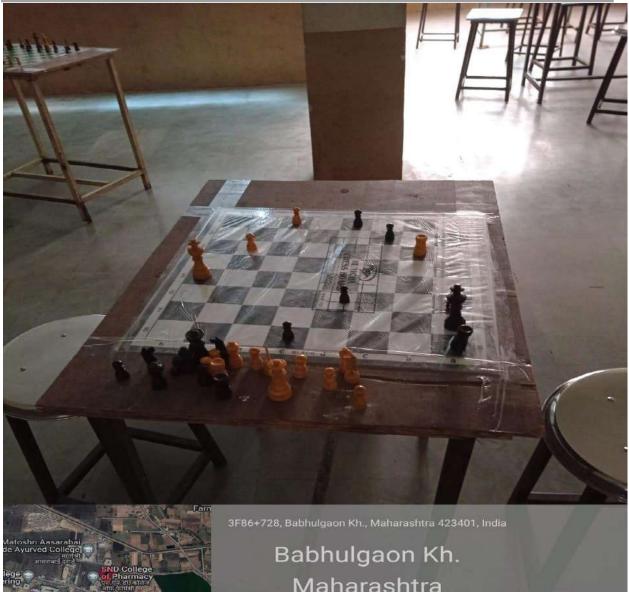

## **Response:**

S N D college of Pharmacy have adequate facilities for sports, games (indoor, outdoor) and culturalactivities for the overall development of students. The following facilities available with college

- 1. Volley ball ground -2 400 sq. mt.
- 2. Cricket ground-1- 20000 sq. mt
- 3. Indoor Game Room- Table Tamis, Carom 50 sq. mt.

Sylul G

4.Amphitheater – 4000 sq. mt.

| Sr.No. | Sport play                              | Specification about<br>area (Sq.mt.) | Year<br>establishment | User Rate             |
|--------|-----------------------------------------|--------------------------------------|-----------------------|-----------------------|
| 1      | Holly ball                              | 400                                  | 2009                  | 30 students per year  |
| 2      | Cricket Ground                          | 20,000                               | 2011                  | 80 students per year  |
| 3      | Indoor Game Room<br>-Table Tamis, carom | 50                                   | 2012                  | 25 students per year  |
| 4      | Amphitheater                            | 4000                                 | 2012                  | 250 students per year |