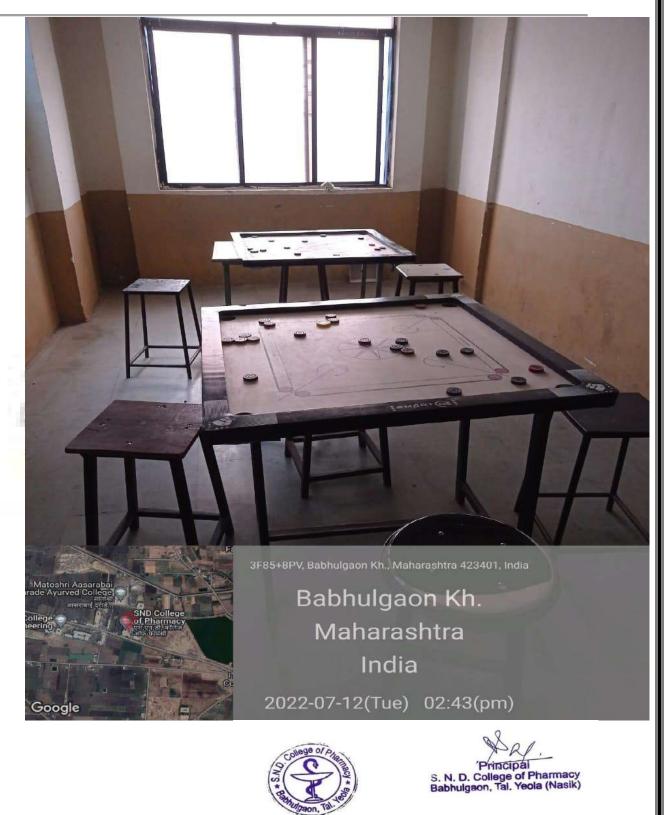

## **Response:**

S N D college of Pharmacy have adequate facilities for sports, games (indoor, outdoor) and culturalactivities for the overall development of students. The following facilities available with college

- 1. Volley ball ground -2 400 sq. mt.
- 2. Cricket ground-1- 20000 sq. mt
- 3. Indoor Game Room- Table Tamis, Carom 50 sq. mt.

Sylul G

4.Amphitheater – 4000 sq. mt.

| Sr.No. | Sport play                              | Specification about<br>area (Sq.mt.) | Year<br>establishment | User Rate             |
|--------|-----------------------------------------|--------------------------------------|-----------------------|-----------------------|
| 1      | Holly ball                              | 400                                  | 2009                  | 30 students per year  |
| 2      | Cricket Ground                          | 20,000                               | 2011                  | 80 students per year  |
| 3      | Indoor Game Room<br>-Table Tamis, carom | 50                                   | 2012                  | 25 students per year  |
| 4      | Amphitheater                            | 4000                                 | 2012                  | 250 students per year |