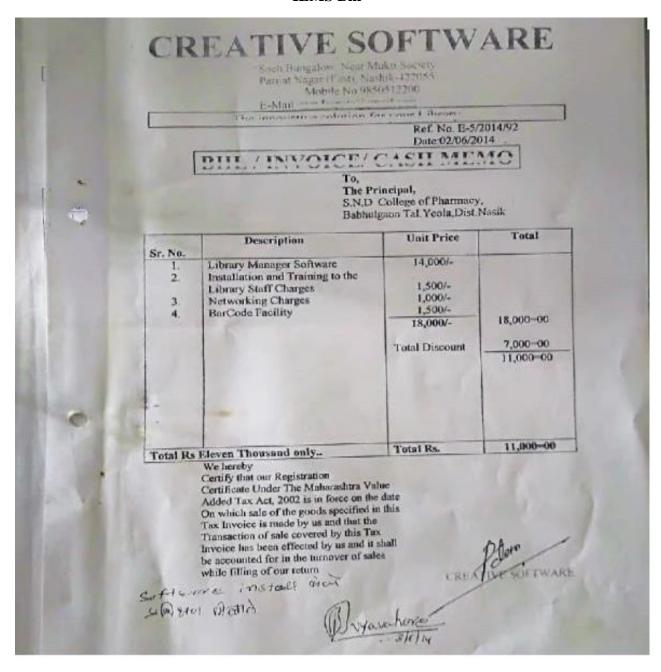

's past literature such as thesis, reports etc.

432 (average) books each year have been added over the last three years.

There are 51 CDs in all in the library.

Details of Library contents:

| Sr.No | Particulars                        | Numbers         |        |
|-------|------------------------------------|-----------------|--------|
| 1     | Books                              | Volumes         | Titles |
| 2     | Back volume                        | 8707            | 1919   |
| 3     | Thesis (M.Pharma)                  | 32              |        |
| 4     | Journal (National<br>International | 32              |        |
| 5     | E journal                          | 1. Delnet - 388 |        |

### S. N. D. College of Pharmacy, Babhulgaon, Yeola. Dist. Nashik

#### **ILMS Bill**



## S. N. D. College of Pharmacy, Babhulgaon, Yeola. Dist. Nashik

#### Staff book issue entry



### S. N. D. College of Pharmacy, Babhulgaon, Yeola. Dist. Nashik

#### Student General book issue entry



### S. N. D. College of Pharmacy, Babhulgaon, Yeola. Dist. Nashik Student General book issue entry

| S. C. | ट्रे               | S.N<br>At. Ba | Jagdamba Edu<br>I.D COLLEGE<br>abhulgaon, Tal - Yeola,<br>General Re