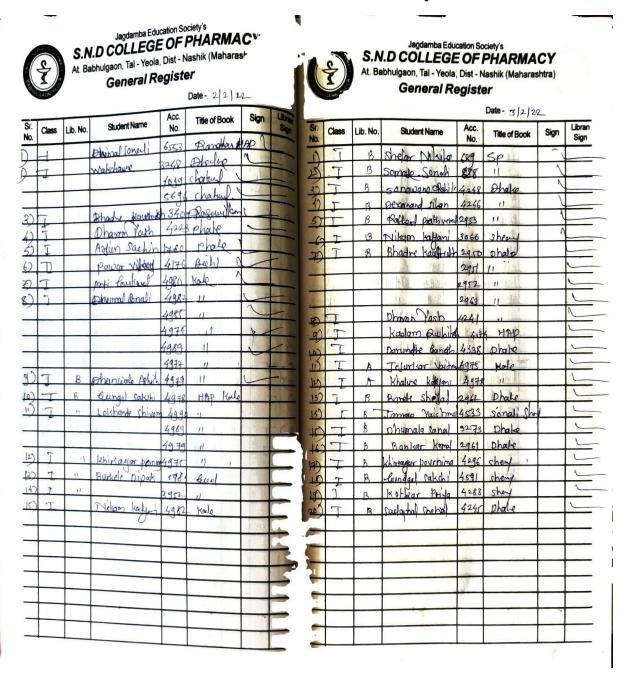

articulars                        | Numbers         |        |
|-------|------------------------------------|-----------------|--------|
| 1     | Books                              | Volumes         | Titles |
| 2     | Back volume                        | 8707            | 1919   |
| 3     | Thesis (M.Pharma)                  | 32              |        |
| 4     | Journal (National<br>International | 32              |        |
| 5     | E journal                          | 1. Delnet - 388 |        |

### S. N. D. College of Pharmacy, Babhulgaon, Yeola. Dist. Nashik

#### **ILMS Bill**



## S. N. D. College of Pharmacy, Babhulgaon, Yeola. Dist. Nashik

#### Staff book issue entry



### S. N. D. College of Pharmacy, Babhulgaon, Yeola. Dist. Nashik

#### Student General book issue entry



### S. N. D. College of Pharmacy, Babhulgaon, Yeola. Dist. Nashik Student General book issue entry

| S. C. | ट्रे               | S.N<br>At. Ba | Jagdamba Edu<br>I.D COLLEGE<br>abhulgaon, Tal - Yeola,<br>General Re