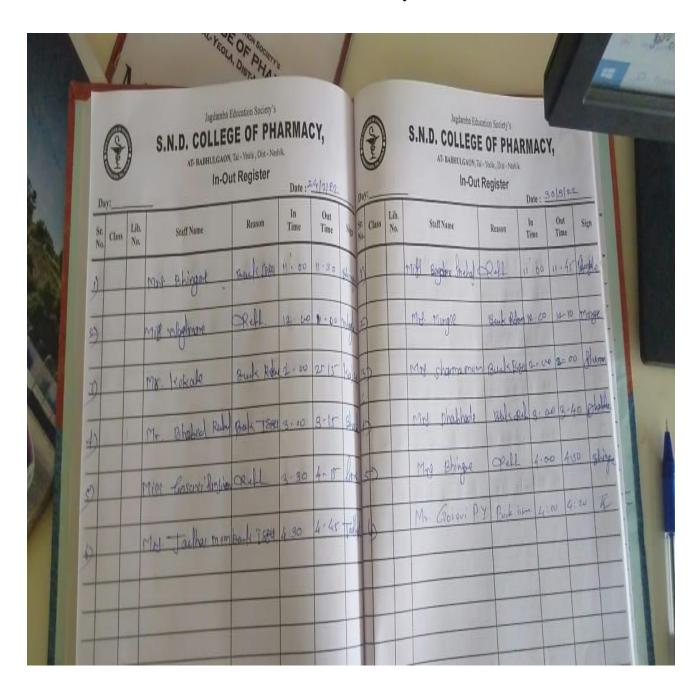

er the last three years.

There are 51 CDs in all in the library.

Details of Library contents:

| Sr.No | Particulars                        | Numbers         |        |
|-------|------------------------------------|-----------------|--------|
| 1     | Books                              | Volumes         | Titles |
| 2     | Back volume                        | 8707            | 1919   |
| 3     | Thesis (M.Pharma)                  | 32              |        |
| 4     | Journal (National<br>International | 32              |        |
| 5     | E journal                          | 1. Delnet - 388 |        |

### S. N. D. College of Pharmacy, Babhulgaon, Yeola. Dist. Nashik

#### **ILMS Bill**



## S. N. D. College of Pharmacy, Babhulgaon, Yeola. Dist. Nashik

#### Staff book issue entry



### S. N. D. College of Pharmacy, Babhulgaon, Yeola. Dist. Nashik

#### Student General book issue entry



### S. N. D. College of Pharmacy, Babhulgaon, Yeola. Dist. Nashik Student General book issue entry

| S. C. | ट्रे               | S.N<br>At. Ba | Jagdamba Edu<br>I.D COLLEGE<br>abhulgaon, Tal - Yeola,<br>General Re