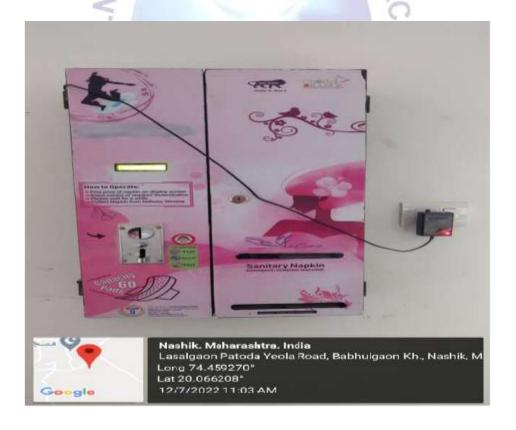

# S.N.D. College of Pharmacy Babhulgaon, Taluka-Yeola, Dist-Nashik-423401 (M.S.)

**Security Guard 24\*7** 

**Sanitary Pad Vending Machine** 

Jagdamba Education Society's