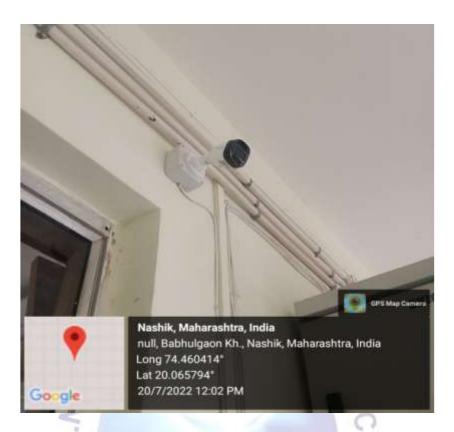

Jagdamba Education Society's

## S.N.D. College of Pharmacy

Babhulgaon, Taluka-Yeola, Dist-Nashik-423401 (M.S.)

## **CRITERION 7**

7.1.1.

Specific facilities provided for women in terms of Safety and security

Jagdamba Education Society's

# S.N.D. College of Pharmacy Babhulgaon, Taluka-Yeola, Dist-Nashik-423401 (M.S.)

**Security Guard 24\*7** 



**Sanitary Pad Vending Machine** 



Jagdamba Education Society's

# S.N.D. College of Pharmacy Babhulgaon, Taluka-Yeola, Dist-Nashik-423401 (M.S.)

#### **CCTV Camera**



#### **Girls Common Room**



### **Girls Hostel**



| Date   | Name             | Room<br>No. | Faculty | Out<br>Time | Sign       | In<br>Time |
|--------|------------------|-------------|---------|-------------|------------|------------|
| 1199   | Dipina a and     | 409         | MMS     | 9:10        | Bad        | Time       |
| 14.    | Nito Valvi       | 405         | CAIM    | 9:10        | MUL        | _          |
| _      | Iruna Basar      |             | 5       | S           | (Pul)      |            |
| 102    | O WARKA PRINTERY | 104         | GNM     | 9:10        |            |            |
| 104183 | Rathade Bovarn   | 311         | POM     | 9:10        | Serva      |            |
| 614/23 |                  | 304         | 3. phon | 9:10        | tout       | 20