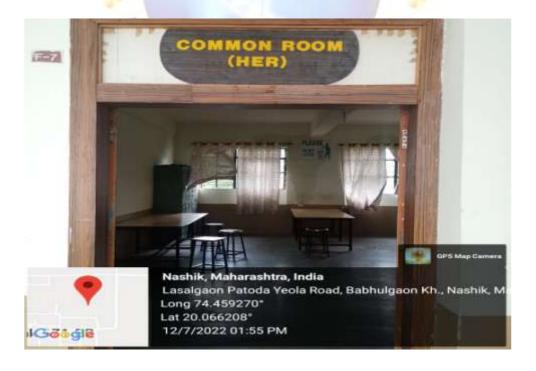

Jagdamba Education Society's

## S.N.D. College of Pharmacy

Babhulgaon, Taluka-Yeola, Dist-Nashik-423401 (M.S.)

## **CRITERION 7**

7.1.1.

Specific facilities provided for women in terms of Safety and security

Jagdamba Education Society's

# S.N.D. College of Pharmacy Babhulgaon, Taluka-Yeola, Dist-Nashik-423401 (M.S.)

**Security Guard 24\*7** 



**Sanitary Pad Vending Machine** 



Jagdamba Education Society's

# S.N.D. College of Pharmacy Babhulgaon, Taluka-Yeola, Dist-Nashik-423401 (M.S.)

#### **CCTV Camera**



#### **Girls Common Room**



### **Girls Hostel**



| Date   | Name             | Room<br>No. | Faculty | Out<br>Time | Sign       | In<br>Time |
|--------|------------------|-------------|---------|-------------|------------|------------|
| 1199   | Dipina a and     | 409         | MMS     | 9:10        | Bad        | Time       |
| 14.    | Nito Valvi       | 405         | CAIM    | 9:10        | MUL        | _          |
| _      | Iruna Basar      |             | 5       | S           | (Pul)      |            |
| 102    | O WARKA PRINTERY | 104         | GNM     | 9:10        |            |            |
| 104183 | Rathade Bovarn   | 311         | POM     | 9:10        | Serva      |            |
| 614/23 |                  | 304         | 3. phon | 9:10        | tout       | 20         |
| 6131   | Bujad Minal