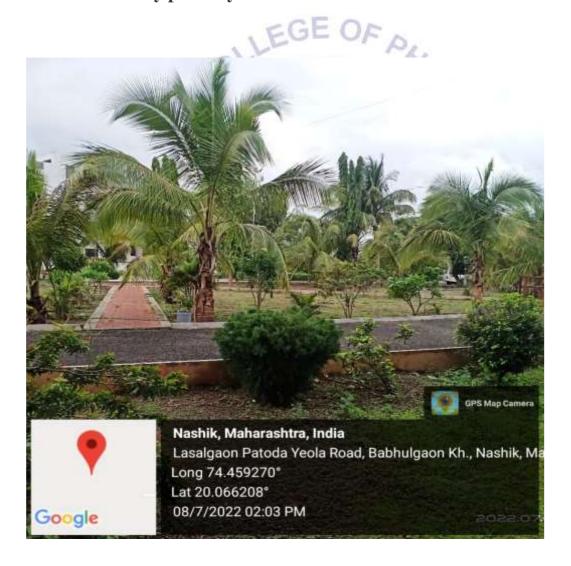

### 7.1.5. Geotagged Photographs for Green Campus Initiatives

**Pedestrian-friendly pathways** 