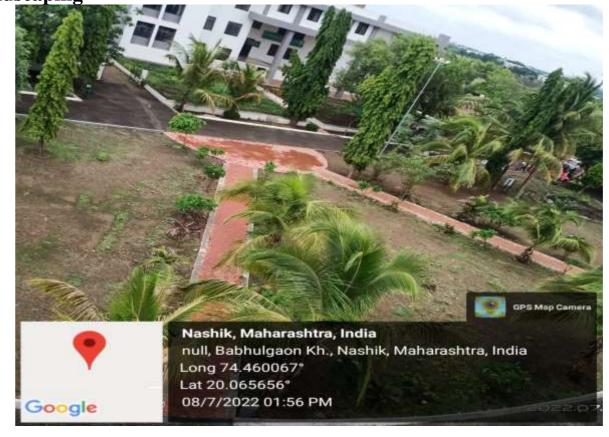

## S.N.D. COLLEGE OF PHARMACY

BABHULGAON, Tal. Yeola - 423 401, Dist. Nashik (Maharashtra)
NAAC Accredited with 'B' Grade

# **CRITERION 7**

### 7.1.5. Geotagged Photographs for Green Campus Initiatives

**Pedestrian-friendly pathways** 







### S.N.D. COLLEGE OF PHARMACY

BABHULGAON, Tal. Yeola - 423 401, Dist. Nashik (Maharashtra)
NAAC Accredited with 'B' Grade

#### Restricted entry of automobiles



#### Use of bicycles/ Battery-powered vehicles





NAAC Accredited with 'B' Grade

Ban on use of plastic





Staff member reach to college

by car pooling to save fuel







# S.N.D. COLLEGE OF PHARMACY

BABHULGAON, Tal. Yeola - 423 401, Dist. Nashik (Maharashtra)
NAAC Accredited with 'B' Grade

#### **Use of Organic Bags**



Landscaping



# **Dumping of Solid Waste Management**