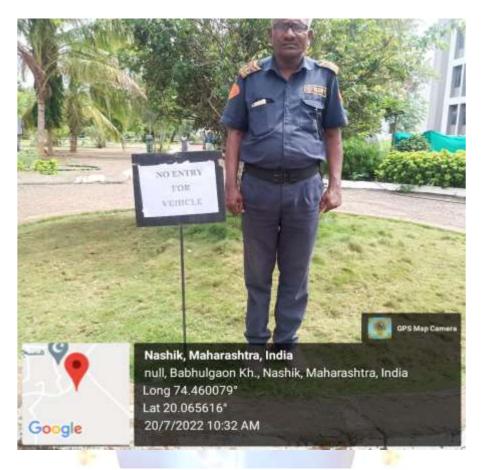

## S.N.D. COLLEGE OF PHARMACY

BABHULGAON, Tal. Yeola - 423 401, Dist. Nashik (Maharashtra)
NAAC Accredited with 'B' Grade

# **CRITERION 7**

### 7.1.5. Geotagged Photographs for Green Campus Initiatives

**Pedestrian-friendly pathways** 







### S.N.D. COLLEGE OF PHARMACY

BABHULGAON, Tal. Yeola - 423 401, Dist. Nashik (Maharashtra)
NAAC Accredited with 'B' Grade

#### Restricted entry of automobiles



#### Use of bicycles/ Battery-powered vehicles





NAAC Accredited with 'B' Grade

Ban on use of plastic





Staff member reach to college

by car pooling to save fuel







# S.N.D. COLLEGE OF PHARMACY

BABHULGAON, Tal. Yeola - 423 401, Dist. Nashik (Maharashtra)
NAAC Accredited with 'B' Grade

#### **Use of Organic Bags**



Landscaping



# **Dumping of Solid Waste Management**