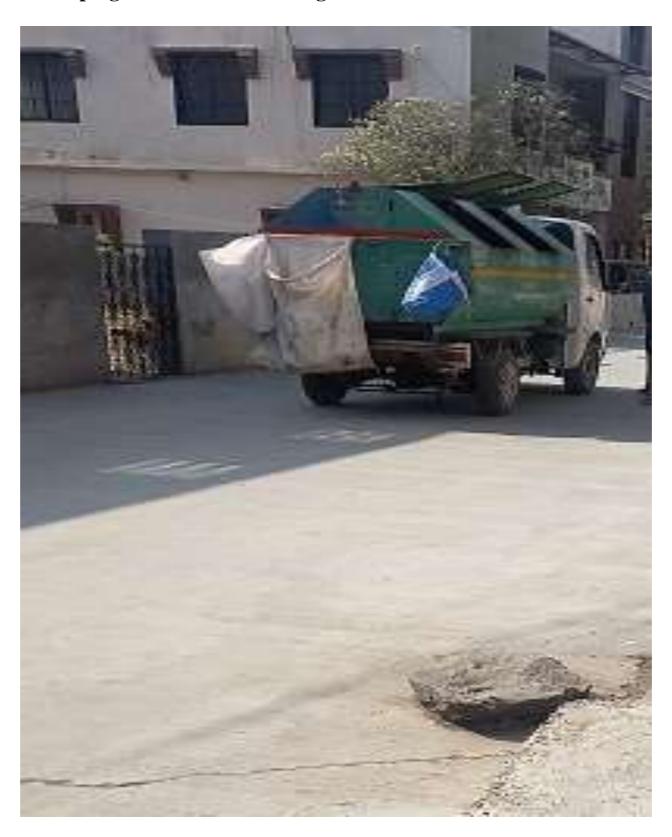

## S.N.D. COLLEGE OF PHARMACY

BABHULGAON, Tal. Yeola - 423 401, Dist. Nashik (Maharashtra)
NAAC Accredited with 'B' Grade

# **CRITERION 7**

### 7.1.5. Geotagged Photographs for Green Campus Initiatives

**Pedestrian-friendly pathways** 







### S.N.D. COLLEGE OF PHARMACY

BABHULGAON, Tal. Yeola - 423 401, Dist. Nashik (Maharashtra)
NAAC Accredited with 'B' Grade

#### Restricted entry of automobiles



#### Use of bicycles/ Battery-powered vehicles





NAAC Accredited with 'B' Grade

Ban on use of plastic





Staff member reach to college

by car pooling to save fuel







# S.N.D. COLLEGE OF PHARMACY

BABHULGAON, Tal. Yeola - 423 401, Dist. Nashik (Maharashtra)
NAAC Accredited with 'B' Grade

#### **Use of Organic Bags**



Landscaping



# **Dumping of Solid Waste Management**